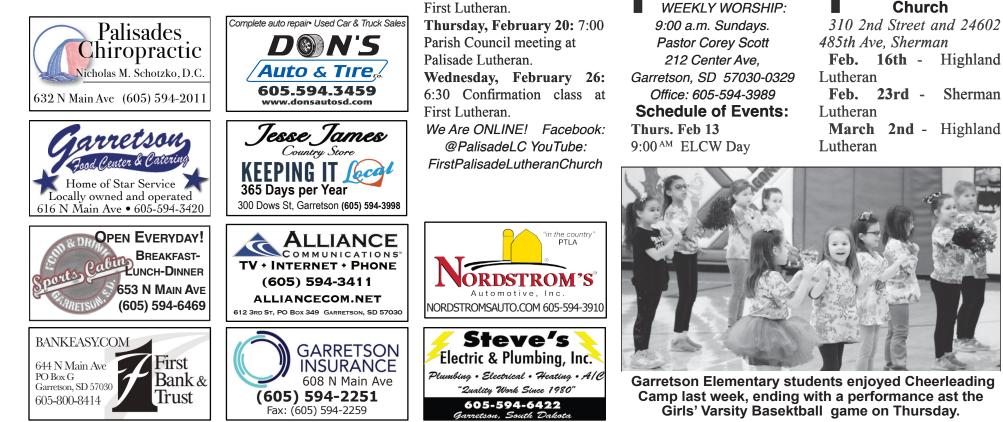

# **Community Events**

# Community Calendar

| Feb 13:   | 10:00 AM              | Family Storytime for age 0-3                                                                                       | Garretson<br>Public Library    |
|-----------|-----------------------|--------------------------------------------------------------------------------------------------------------------|--------------------------------|
|           | 5:00 PM               | Wrestling Quad w/<br>Flandreau, Tri-Valley,<br>Kingsbury County                                                    | Garretson<br>School            |
| Feb 14:   | All Day               | No School                                                                                                          |                                |
|           | 5:00 PM               | Wrestling Quad w/<br>Chester, Dell Rapids,<br>Baltic (Parents Night)                                               | Garretson<br>School            |
| Feb 15:   | 5:30 PM               | Puzzles & Pizza<br>Community Event<br>hosted by Garretson<br>Commercial Club<br>(RSVP<br>VisitGarretsonSD.<br>com) | Legion<br>Dugout               |
| Feb 16:   | 8:30 AM -<br>12:00 PM | FFA Community<br>Appreciation<br>Breakfast                                                                         | Legion<br>Dugout               |
| Feb 17-21 |                       | National FFA Week                                                                                                  | Garretson<br>School            |
| Feb 17:   | All Day               | No School                                                                                                          |                                |
| Feb 20:   | 9:00 AM -<br>2:30 PM  | Animal Nursery (all<br>youth invited)                                                                              | Garretson<br>School Ag<br>Barn |
|           | 6:00 PM/<br>7:30 PM   | Doubleheader Varsity<br>Basketball vs. Sioux<br>Valley                                                             | Garretson<br>School            |
| Feb 24:   | 7:15 PM               | Varsity Boys<br>Basketball v Dell<br>Rapids                                                                        | Garretson<br>School            |
| Feb 26:   | 7:30 AM -<br>2:30 PM  | FFA Bloodmobile                                                                                                    | Garretson<br>School Ag<br>Barn |